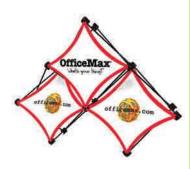

## xpressions SALES MATE

A powerful tool for any sales force.

SALESMATE is the best traveling sales and branding presentation tool to hit the market. It can uniquely relay important product messages and company brand awareness. Easy graphic change out makes customized sales calls a snap. It goes over your shoulder, sits on a sample case or straps to a computer bag. It is so compact it is the best no hassle presentation tool on the market.

SALESMATE is the perfect sales tool for any application requiring a brand or product identifier.

- Pharmaceutical
- P.O.P.
- Human Resources
- Recruitment
- Financial
- In House Seminars
- Benefit Meetings
- Colleges

## A configuration for any need!

3 Quad A

2x2 A

3 Quad B

2x2 B

3 Quad C

2x2 C

3 Quad D