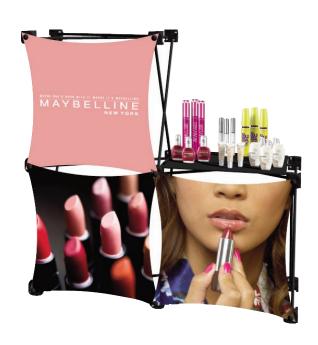

# SALESMATE

SALESMATE is a great support tool that can be used to showcase two or more important product facts while promoting product and company brand awareness. It sets up in five seconds or less and collapses even faster! Easy graphic change out makes customized visits a snap. Far superior to other forms of display - it fits in your sample case or carry on luggage. It is so compact that it is the no hassle display for all sorts of applications.

#### **BENEFITS AND FEATURES**

- Extremely compact
- Fast and easy set up 5 seconds
- Easy change of images for different presentations
- Fits in sample case or carry on luggage
- Creates fantastic subliminal message in the sale presentation
- Low, low cost especially for large volume orders
- Sets up just about anywhere
- Nothing on the market like it

## xpressions SALES MATE

A powerful tool for any sales force.

SALESMATE is the best traveling sales and branding presentation tool to hit the market. It can uniquely relay important product messages and company brand awareness. Easy graphic change out makes customized sales calls a snap. It goes over your shoulder, sits on a sample case or straps to a computer bag. It is so compact it is the best no hassle presentation tool on the market.