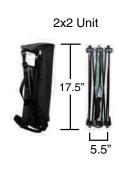

# SALESMATE

SALESMATE is a great support tool that can be used to showcase two or more important product facts while promoting product and company brand awareness. It sets up in five seconds or less and collapses even faster! Easy graphic change out makes customized visits a snap. Far superior to other forms of display - it fits in your sample case or carry on luggage. It is so compact that it is the no hassle display for all sorts of applications.

#### **BENEFITS AND FEATURES**

- Extremely compact
- Fast and easy set up 5 seconds
- Easy change of images for different presentations
- Fits in sample case or carry on luggage
- Creates fantastic subliminal message in the sale presentation
- Low, low cost especially for large volume orders
- Sets up just about anywhere
- Nothing on the market like it

Fit in or on your sales sample case or carry on luggage.

- Extremely compact
- Fast and easy set up 5 seconds
- Easy change of images for different presentations
- Fits in sample case or carry on luggage
- Creates fantastic subliminal message in the sale presentation
- Low, low cost especially for large volume orders
- Sets up just about anywhere
- Nothing on the market like it