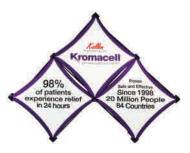

## xpressions SALES MATE

A powerful tool for any sales force.

SALESMATE is the best traveling sales and branding presentation tool to hit the market. It can uniquely relay important product messages and company brand awareness. Easy graphic change out makes customized sales calls a snap. It goes over your shoulder, sits on a sample case or straps to a computer bag. It is so compact it is the best no hassle presentation tool on the market.

SALESMATE is the perfect sales tool for any application requiring a brand or product identifier.

- Pharmaceutical
- P.O.P.
- Human Resources
- Recruitment
- Financial
- In House Seminars
- Benefit Meetings
- Colleges

## A configuration for any need!

3 Quad A

2x2 A

3 Quad B

2x2 B

3 Quad C

2x2 C

3 Quad D