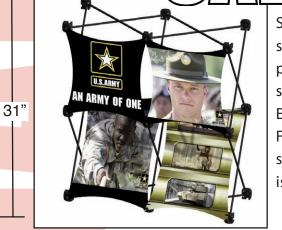

31"

## A configuration for any need!

3 Quad A

2x2 A

3 Quad B

2x2 B

3 Quad C

2x2 C

3 Quad D