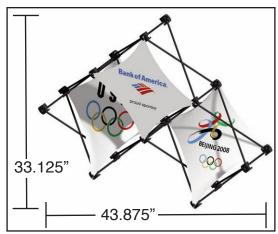

### xpressions<sup>®</sup>

# SALESMATE



SALESMATE is a great support tool that can be used to showcase two or more important product facts while promoting product and company brand awareness. It sets up in five seconds or less and collapses even faster! Easy graphic change out makes customized visits a snap. Far superior to other forms of display - it fits in your sample case or carry on luggage. It is so compact that it is the no hassle display for all sorts of applications.

31"

#### The Green Display

Standard pop-ups are waging a full offensive against our planet. Landfill destiny is making it difficult for companies to meet their greenness goals. SALESMATE combats these issues, on every front,



helping you meet your corporate and personal green initiatives. With the recycled fabric option, SALESMATE displays are completely recyclable. Graphics are composed of 88% recycled material made from soda bottles. With these options SALESMATE has a far lower carbon footprint than the typical bulky pop-ups.



- Ideal for Sale Calls
  - Pharma Reps
  - Institutional/Insurance Reps
  - Manufacturers Reps
  - Any sales rep who wants to create a lasting product impression on sales calls
- Recruiting and University Fairs
- Point of Purchase/Retail
- Showrooms (Auto Dealers, Furniture, etc.)
- Anywhere a tabletop small display can be used

#### **BENEFITS AND FEATURES**

- Extremely compact
- Fast and easy set up 5 seconds
- Easy change of images for different presentations
- Fits in sample ca