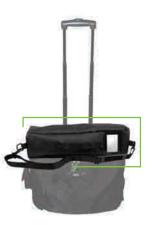

## xpressions SALES MATE

A powerful tool for any sales force.

SALESMATE is the best traveling sales and branding presentation tool to hit the market. It can uniquely relay important product messages and company brand awareness. Easy graphic change out makes customized sales calls a snap. It goes over your shoulder, sits on a sample case or straps to a computer bag. It is so compact it is the best no hassle presentation tool on the market.

Fit in or on your sales sample case or carry on luggage.

- Extremely compact
- Fast and easy set up 5 seconds
- Easy change of images for different presentations
- Fits in sample case or carry on luggage
- Creates fantastic subliminal message in the sale presentation
- Low, low cost especially for large volume orders
- Sets up just about anywhere
- Nothing on the market like it