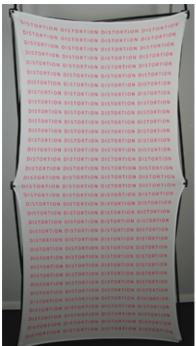

#### X-Factor

Due to the nature of the Xpressions® graphics, we recommend keeping all artwork elements you do not want distorted (ie text, logos, or faces) 3-5" in on all sides. Examples below:

### 5" in - least amount of distortion

3" in - distortion becomes more apparent

ORTION DISTORTION DISTORTION

## 1" in - distortion very noticeable

\*PLEASE NOTE IF DISTORTION IS INTENDED AS PART OF DESIGN\*