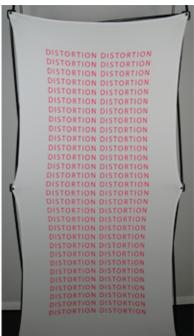

#### X-Factor

Due to the nature of the Xpressions® graphics, we recommend keeping all artwork elements you do not want distorted (ie text, logos, or faces) 3-5" in on all sides. Examples below:

### 5" in - least amount of distortion

3" in - distortion becomes more apparent

ORTION DISTORTION DISTORTION

## 1" in - distortion very noticeable

\*PLEASE NOTE IF DISTORTION IS INTENDED AS PART OF DESIGN\*