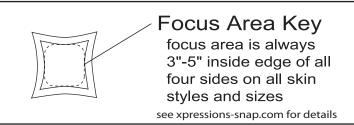

#### X-Factor

Due to the nature of the Xpressions® graphics, we recommend keeping all artwork elements you do not want distorted (ie text, logos, or faces) 3-5" in on all sides. Examples below: